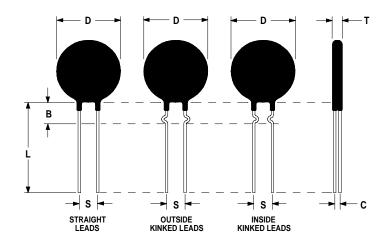

## **Mechanical Specifications:**

| D                | $20.0 \pm 1.0 \text{ mm}$  |
|------------------|----------------------------|
| T                | $6.0 \pm 0.3 \text{ mm}$   |
| Lead Diameter    | $1.0 \pm 0.1 \text{ mm}$   |
| S                | $7.8 \pm 2.0 \text{ mm}$   |
| L                | $38.0 \pm 9.0 \text{ mm}$  |
| Straight Leads   | $5.0 \pm 1.0 \text{ mm}$   |
| Coating Run Down |                            |
| В                | $9.22 \pm 0.85 \text{ mm}$ |
| С                | $2.64 \pm 1.0 \text{ mm}$  |